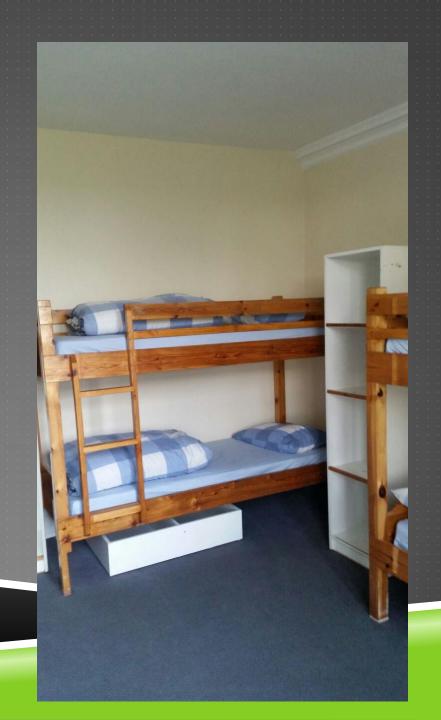

## WHAT HAPPENS ON THE TRIP?

From arriving pupils will take part in a range of activities.

Tree Climb, Zip line, abseiling, blind ropes courses, assault courses, canoeing, raft building, mountain biking and more...

#### WHY ARE WE GOING TO BARCAPLE?

- It is tried and tested!
- The resources are great!
- The activities are varied!
- It's far away from home!



## GAMES ROOM



## GAMES ROOM



### LAUNCH POINT FOR ZIPLINE



### PATH THROUGH TREES FOR ZIPLINE



## ROPES COURSE



## CHALLENGE



### OBSTACLE COURSE



### ROPE BRIDGE TO TREE ABSEIL



## BLINDTRAIL



### LARGER ASSAULT COURSE



### ROPE BRIDGE



#### CRATE STACKING AND FOOTBALL PITCH



#### GRASS WITH LOCHAN IN BACKGROUND



#### LOCHAN FOR WATER ACTIVITIES



### DINING FACILITIES





## DINING



## BEDROOMS





## HOUSE



#### WHAT ARE THE DETAILS?

- ▶ 3 day/2 nights trip
  - ► Mon 10<sup>th</sup> to Wed 12<sup>th</sup> September
  - ▶ Wed 12<sup>th</sup> to Fri 14<sup>th</sup> September
- Meals are prepared on site and accommodation is dorm style rooms
- Total cost will be between £145 and £155
- We would like to get a deposit in before summer!