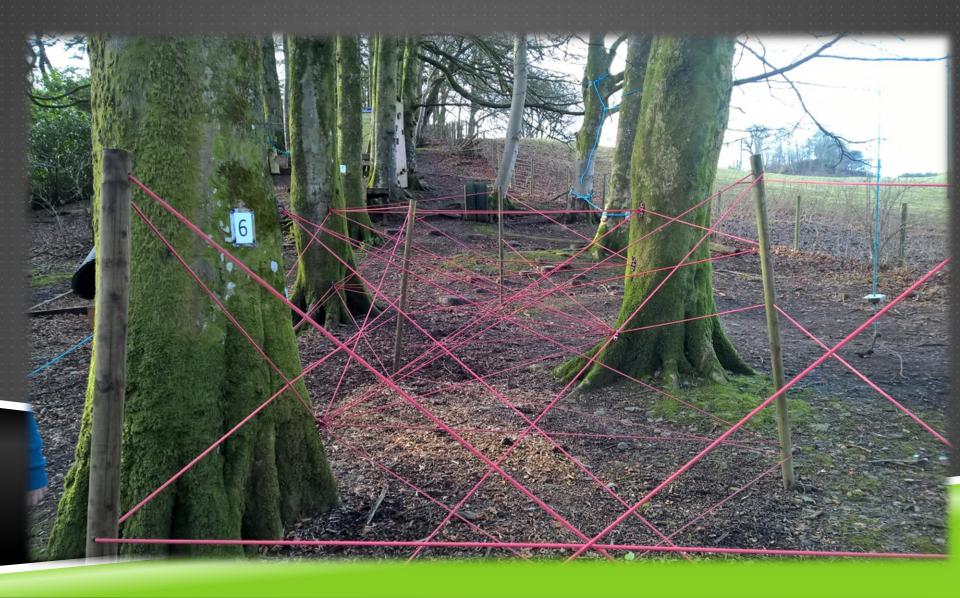

WHY DO WE DO THIS TRIP?

- Starting secondary is a big deal!
- Loads more people, new teachers
  - It can be overwhelming!
- New SIs get to know the new people in their class
  - Gives staff opportunities to get to know the young people really well
- You will learn to work together to get through challenges!

#### WHAT HAPPENS ON THE TRIP?

From arriving pupils will take part in a range of activities.

Tree Climb, Zip line, abseiling, blind ropes courses, assault courses, canoeing, raft building, mountain biking and more...

#### WHY ARE WE GOING TO BARCAPLE?

- It is tried and tested!
- The resources are great!
- The activities are varied!
- It's far away from home!



## GAMES ROOM



## GAMES ROOM



### LAUNCH POINT FOR ZIPLINE



### PATH THROUGH TREES FOR ZIPLINE



## ROPES COURSE



## CHALLENGE



### OBSTACLE COURSE



### ROPE BRIDGE TO TREE ABSEIL



## BLINDTRAIL



### LARGER ASSAULT COURSE



### ROPE BRIDGE



#### CRATE STACKING AND FOOTBALL PITCH



#### GRASS WITH LOCHAN IN BACKGROUND



#### LOCHAN FOR WATER ACTIVITIES



### DINING FACILITIES





## DINING



## BEDROOMS





## HOUSE



#### WHAT ARE THE DETAILS?

- ▶ 3 day/2 nights trip
  - ► Mon 10<sup>th</sup> to Wed 12<sup>th</sup> September
  - ▶ Wed 12<sup>th</sup> to Fri 14<sup>th</sup> September
- Meals are prepared on site and accommodation is dorm style rooms
- Total cost will be between £145 and £155
- We would like to get a deposit in before summer!