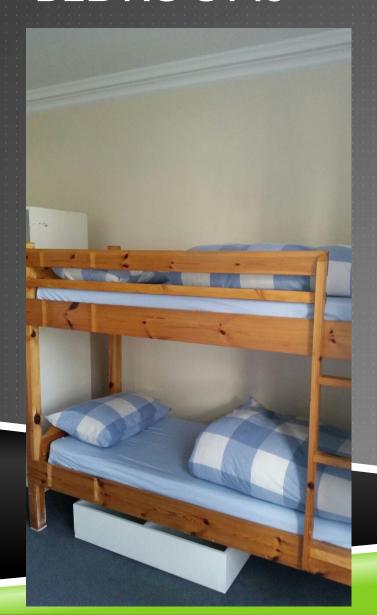

#### WHAT HAPPENS ON THE TRIP?

From arriving pupils will take part in a range of activities.

Tree Climb, Zip line, abseiling, blind ropes courses, assault courses, canoeing, raft building, mountain biking and more...

#### WHY ARE WE GOING TO BARCAPLE?

- It is tried and tested!
- The resources are great!
- The activities are varied!
- It's far away from home!



## GAMES ROOM



## GAMES ROOM



### LAUNCH POINT FOR ZIPLINE



### PATH THROUGH TREES FOR ZIPLINE



## ROPES COURSE



## CHALLENGE



### OBSTACLE COURSE



### ROPE BRIDGE TO TREE ABSEIL



## BLINDTRAIL



### LARGER ASSAULT COURSE



### ROPE BRIDGE



#### CRATE STACKING AND FOOTBALL PITCH



#### GRASS WITH LOCHAN IN BACKGROUND



#### LOCHAN FOR WATER ACTIVITIES



### DINING FACILITIES





## DINING



## BEDROOMS





## HOUSE



#### WHAT ARE THE DETAILS?

- ▶ 3 day/2 nights trip
  - ► Mon 10<sup>th</sup> to Wed 12<sup>th</sup> September
  - ▶ Wed 12<sup>th</sup> to Fri 14<sup>th</sup> September
- Meals are prepared on site and accommodation is dorm style rooms
- Total cost will be between £145 and £155
- We would like to get a deposit in before summer!