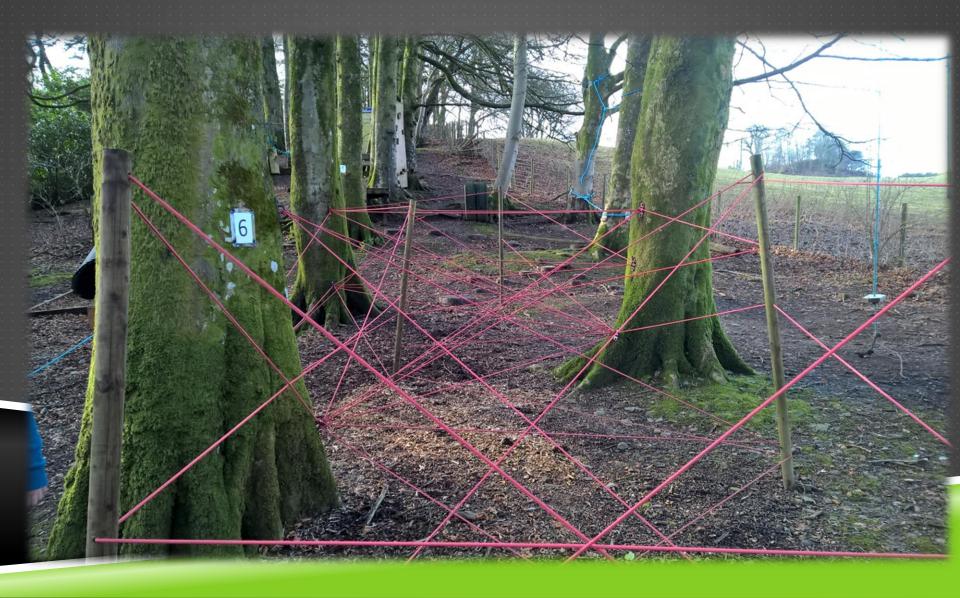

WHY DO WE DO THIS TRIP?

- Starting secondary is a big deal!
- Loads more people, new teachers
  - It can be overwhelming!
- New SIs get to know the new people in their class
  - Gives staff opportunities to get to know the young people really well
- You will learn to work together to get through challenges!

#### WHAT HAPPENS ON THE TRIP?

From arriving pupils will take part in a range of activities.

Tree Climb, Zip line, abseiling, blind ropes courses, assault courses, canoeing, raft building, mountain biking and more...

#### WHY ARE WE GOING TO BARCAPLE?

- It is tried and tested!
- The resources are great!
- The activities are varied!
- It's far away from home!



## GAMES ROOM



## GAMES ROOM



### LAUNCH POINT FOR ZIPLINE



### PATH THROUGH TREES FOR ZIPLINE



## ROPES COURSE



## CHALLENGE



### OBSTACLE COURSE



### ROPE BRIDGE TO TREE ABSEIL



## BLINDTRAIL



### LARGER ASSAULT COURSE



### ROPE BRIDGE



#### CRATE STACKING AND FOOTBALL PITCH



#### GRASS WITH LOCHAN IN BACKGROUND



#### LOCHAN FOR WATER ACTIVITIES



### DINING FACILITIES





## DINING



## BEDROOMS





## HOUSE



#### WHAT ARE THE DETAILS?

- ▶ 3 day/2 nights trip
  - Mon I Ith to Wed 13th September
  - ▶ Wed 13<sup>th</sup> to Fri 15<sup>th</sup> September
- Meals are prepared on site and accommodation is dorm style rooms
- Total cost will be between £135 and £155
- We would like to get a deposit in before summer!

## **LASTYEARS TRIP**