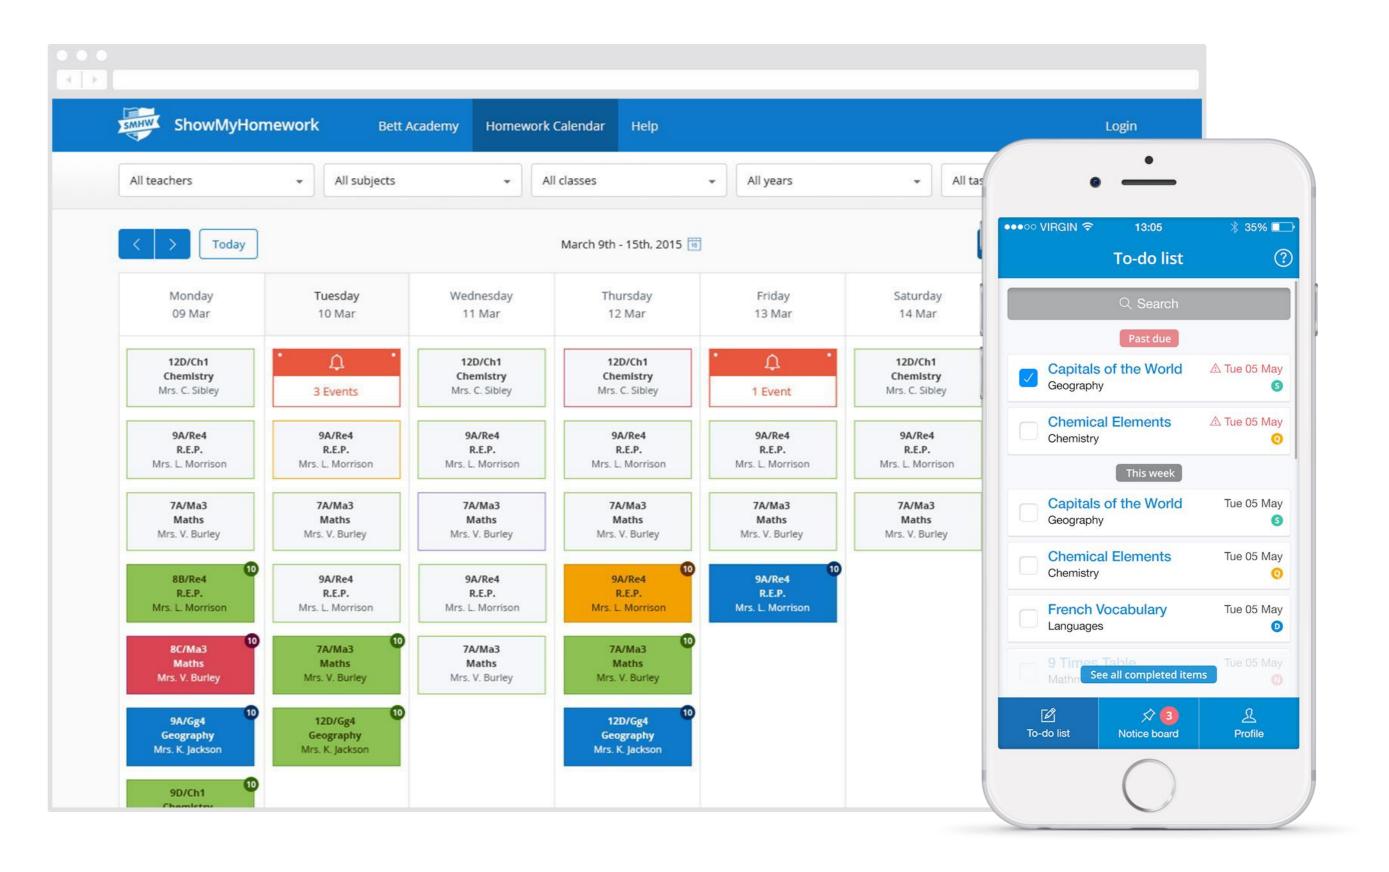

### Homework calendar

| =                                                |                                               |                                                         |                                               |                                                           | Search for       | r homework                                      | ର ସ <mark>ୁ</mark> |
|--------------------------------------------------|-----------------------------------------------|---------------------------------------------------------|-----------------------------------------------|-----------------------------------------------------------|------------------|-------------------------------------------------|--------------------|
| You're viewing<br>Billy Breadstick's<br>homework | © / Calendar<br>Calendar                      |                                                         |                                               |                                                           |                  | 5 2<br>omework Deadling<br>t to submit finishes |                    |
| ← Back                                           | My calendar                                   | School calendar                                         |                                               |                                                           |                  |                                                 |                    |
| Homework Calendar                                | All teachers                                  | ← All subject                                           | cts 🔹                                         | All classes 👻                                             | All years        | ≁ All ta                                        | isks 👻             |
| Homework list     Gradebook                      | < > To                                        | day                                                     | M                                             | larch 9th - 15th, 2015                                    | 10               | Week                                            | Month Year         |
| Notice Board 6<br>Monday<br>09 Mar               |                                               | Tuesday<br>10 Mar                                       | Wednesday<br>11 Mar                           | Thursday<br>12 Mar                                        | Friday<br>13 Mar | Saturday<br>14 Mar                              | Sunday<br>15 Mar   |
|                                                  | IOS homework<br>(9/DC) Arts<br>Mrs. C. Sibley |                                                         |                                               | Flrework safety<br>(9/Bett) Physical Edu<br>Mrs. J. James | cation           |                                                 |                    |
|                                                  |                                               | Flrework safety<br>(9/Bett) Physical E<br>Mrs. J. James | ducation                                      | Firework safety<br>(9/Bett) Physical Edu<br>Mrs. J. James | cation           |                                                 |                    |
|                                                  | IOS homework<br>(9/DC) Arts<br>Mrs. C. Sibley |                                                         | IOS homework<br>(9/DC) Arts<br>Mrs. C. Sibley |                                                           |                  |                                                 |                    |
|                                                  |                                               | IOS homework<br>(9/DC) Arts<br>Mrs. C. Sibley           |                                               |                                                           |                  |                                                 |                    |
|                                                  | IOS homework                                  |                                                         |                                               |                                                           |                  |                                                 |                    |

Homework appears in the calendar as a block, stretching from the issue date to the due date.

Select a piece of homework for more details.

Homework types

- Assignment
- Differentiated
- Class test
- Numeracy test
- Spelling test
- Quiz