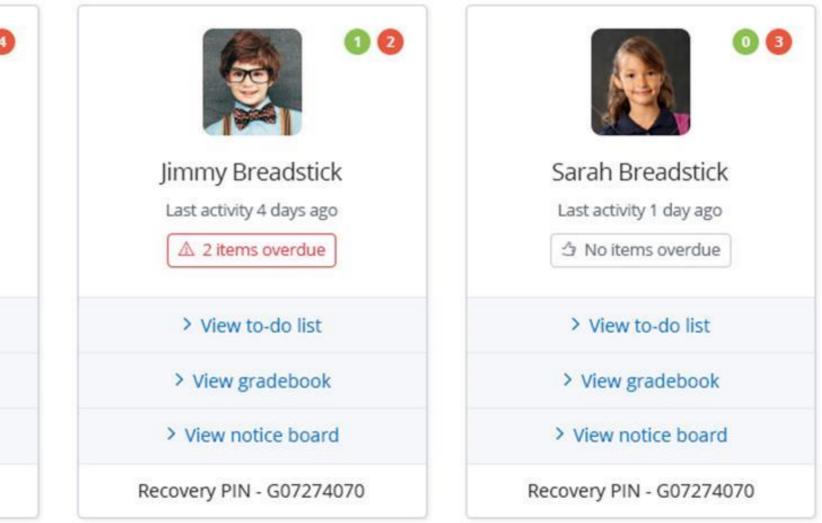

## Multiple children

| Mr. Barry Breadstick<br>Welcome                                                                                                                                                              | ଜ / Home<br>Select student                                                                                                              |
|----------------------------------------------------------------------------------------------------------------------------------------------------------------------------------------------|-----------------------------------------------------------------------------------------------------------------------------------------|
| Select student     stick                                                                                                                                                                     | Select a student to view their homewor<br>Lorem ipsum dolor sit amet, consectetur                                                       |
| <ul> <li>Isos \$35%</li> <li>Select profile</li> <li>Hello Mr. Breadstick</li> <li>Pease select a child profile to view</li> <li>Billy Breadstick</li> <li>Homework due this week</li> </ul> | 2 (4<br>Billy Breadstick<br>Last activity 2 days ago                                                                                    |
| Jimmy Breadstick<br>Homework due this week I                                                                                                                                                 | <ul> <li>&gt; View to-do list</li> <li>&gt; View gradebook</li> <li>&gt; View notice board</li> <li>Recovery PIN - G07274070</li> </ul> |
|                                                                                                                                                                                              | Announcements Events                                                                                                                    |

If you have more than one child at the school, they will appear on the same page.

#### rk account

r adipiscing elit. Maecenas hendrerit luctus aliquet. Duis vitae posuere orci. Pellentesque dignissim,

From here you can find their Homework; Announcements and Events that apply to them; and their Gradebook.