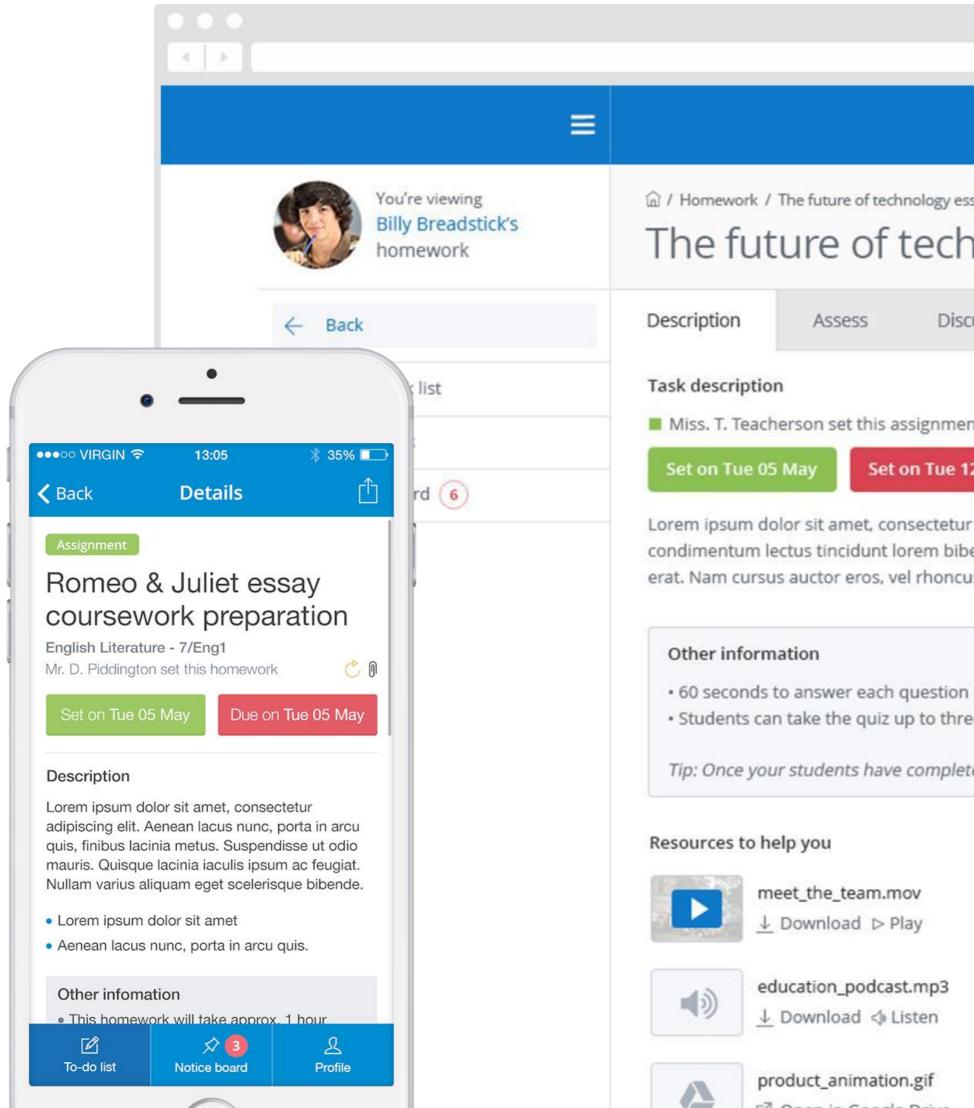

## Homework description

In this view we can see a task's title and description, set and due dates and how it should be submitted.

|                                                                                                                                                                                                         | Search for students                  | Q 📢       |                                                      |
|---------------------------------------------------------------------------------------------------------------------------------------------------------------------------------------------------------|--------------------------------------|-----------|------------------------------------------------------|
| nnology essay                                                                                                                                                                                           |                                      |           |                                                      |
| cussion Trends                                                                                                                                                                                          |                                      | Actions 👻 |                                                      |
| nt for group 7/His1 - Physics<br>2 May<br>r adipiscing elit. Cras scelerisque enim quis ligula<br>bendum, in interdum tortor tempor. Ut venenatis<br>us mi euismod sed. Proin lobortis elit lectus. Sed | s consequat augue nec mattis. Maecen |           |                                                      |
| ee times<br>ted the quiz, visit the gradebook to find out how                                                                                                                                           | each learner did in your class.      |           | 8                                                    |
| <                                                                                                                                                                                                       |                                      |           | Helpful<br>resource<br>& webs<br>displaye<br>the hor |
| <                                                                                                                                                                                                       |                                      |           | the hor                                              |

ces – files sites – are ed below mework.