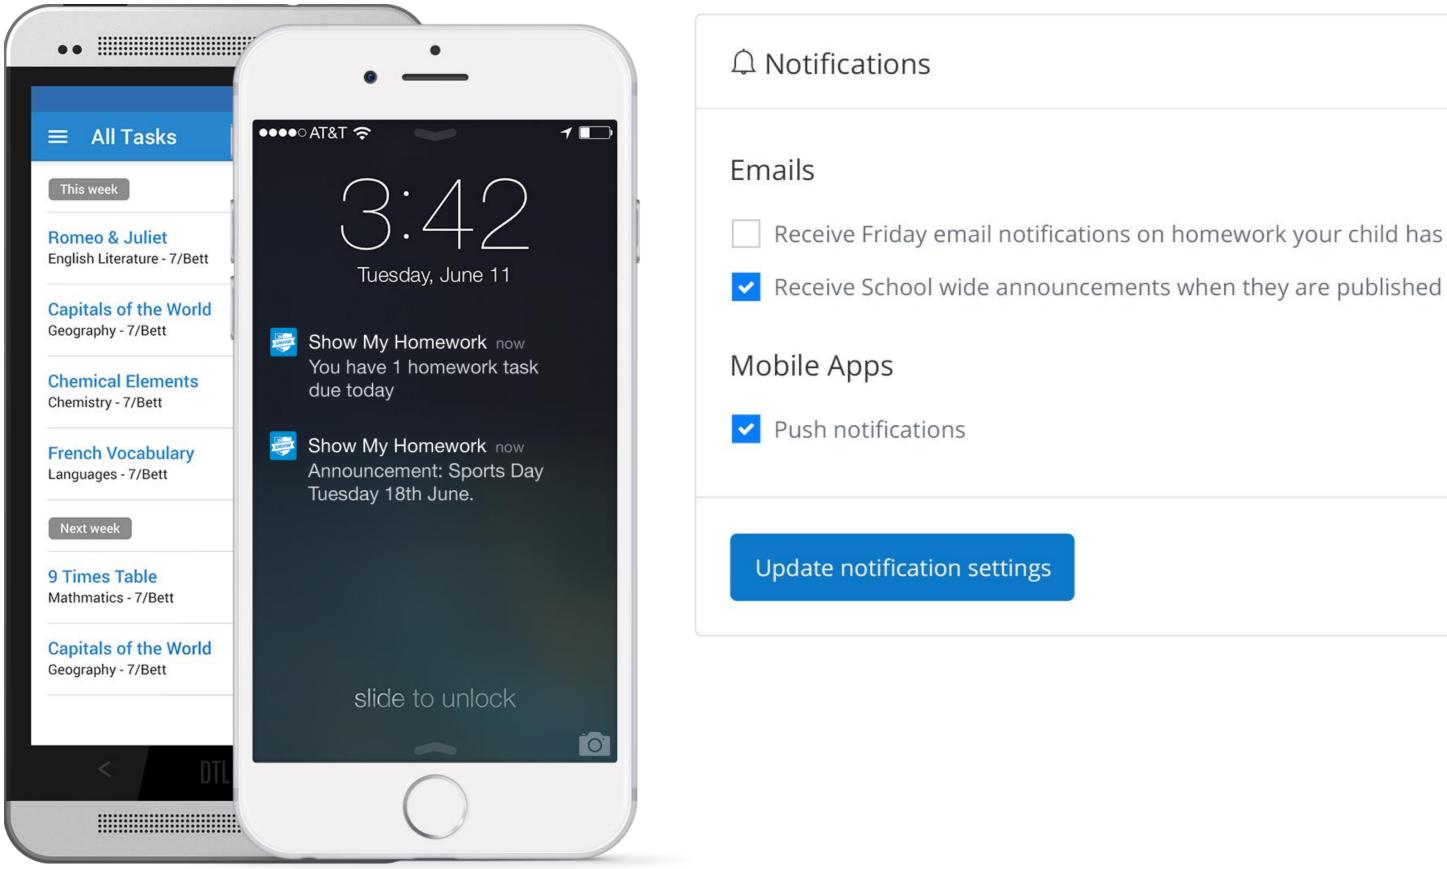

#### In Settings, you can manage Notifications.

www.showmyhomework.co.uk The world's No. 1 online homework solution

### Notifications

Receive Friday email notifications on homework your child has due next week

Make sure to download the Show My Homework App, for iPhone, iPad, iPod Touch and Android Devices.

This was only rolled out last year at Hyndland and we are still working through some of the more advanced features!