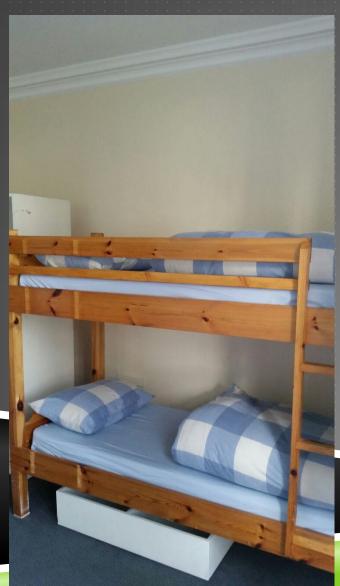

#### WHAT ARE THE DETAILS?

3 day/2 nights trip
Mon 10<sup>th</sup> to Wed 12<sup>th</sup> September
Wed 12<sup>th</sup> to Fri 14<sup>th</sup> September

Meals are prepared on site and accommodation is dorm style rooms