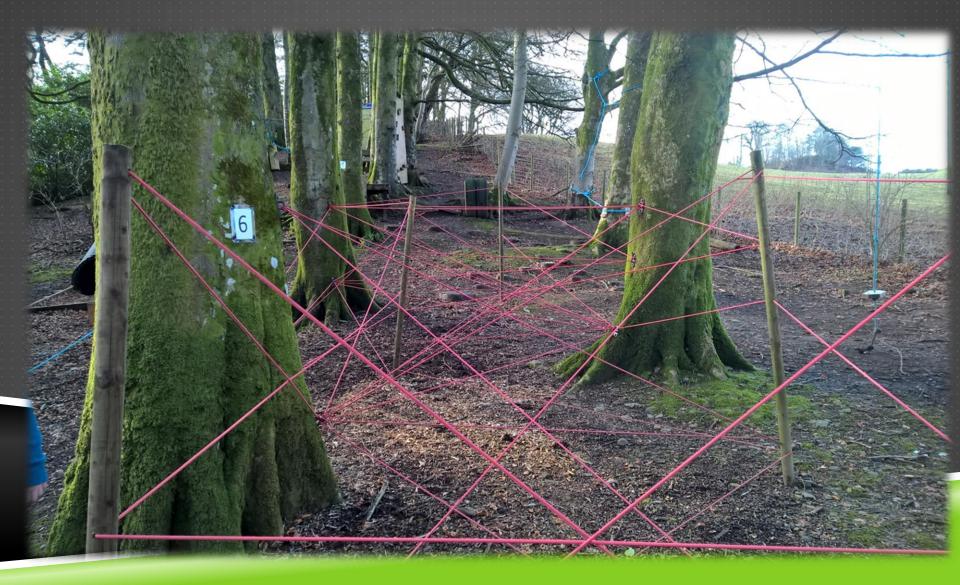

summer!

#### WHY DO WE DO THIS TRIP?

Starting secondary is a big deal!

Lots of new people & new teachers
It can be overwhelming!

New SIs get to know the new people in their tutor class
Gives staff opportunities to get to know the young people really well

Pupils will learn to work together to get through challenges!

#### WHAT HAPPENS ON THE TRIP?

From arriving pupils will take part in a range of activities.

Tree climb, zip line, abseiling, blind ropes courses, assault courses, raft building, mountain biking and more...

### WHY ARE WE GOING TO BARCAPLE?

It is tried and tested.

The resources are great.

The activities are varied.

It's far away from home!



# GAMES ROOM

.

.

⊀↓

# GAMES ROOM

×11

# LAUNCH POINT FOR ZIPLINE



# PATH THROUGH TREES FOR ZIPLINE



# ROPES COURSE



# CHALLENGE

# OBSTACLE COURSE



## ROPE BRIDGE TO TREE ABSEIL



# BLINDTRAIL



# LARGER ASSAULT COURSE



# ROPE BRIDGE



#### CRATE STACKING AND FOOTBALL PITCH



#### **GRASS WITH LOCHAN IN BACKGROUND**



# LOCHAN FOR WATER ACTIVITIES



# DINING FACILITIES





# DINING









# HOUSE