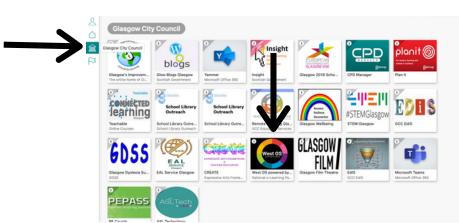

#### **Directly via Glow:**

When you login into Glow, you will find the West OS tile on the Glasgow City Council Launchpad. Alternatively you can add this tile to your personal launchpad from the Glow App Library.