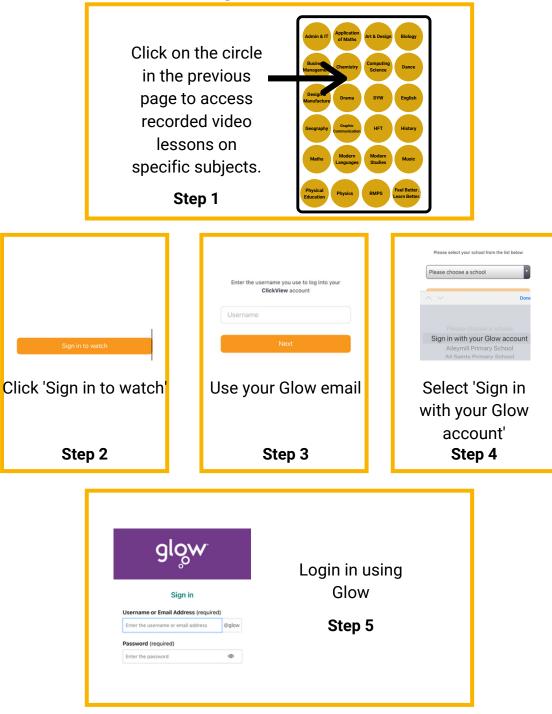

### **Senior Phase Support**

A growing number of recorded video lessons across different subjects are available via West OS to support your learning. You can access these via Glow or by clicking on the subject area below on this sheet:

#### Using this sheet: